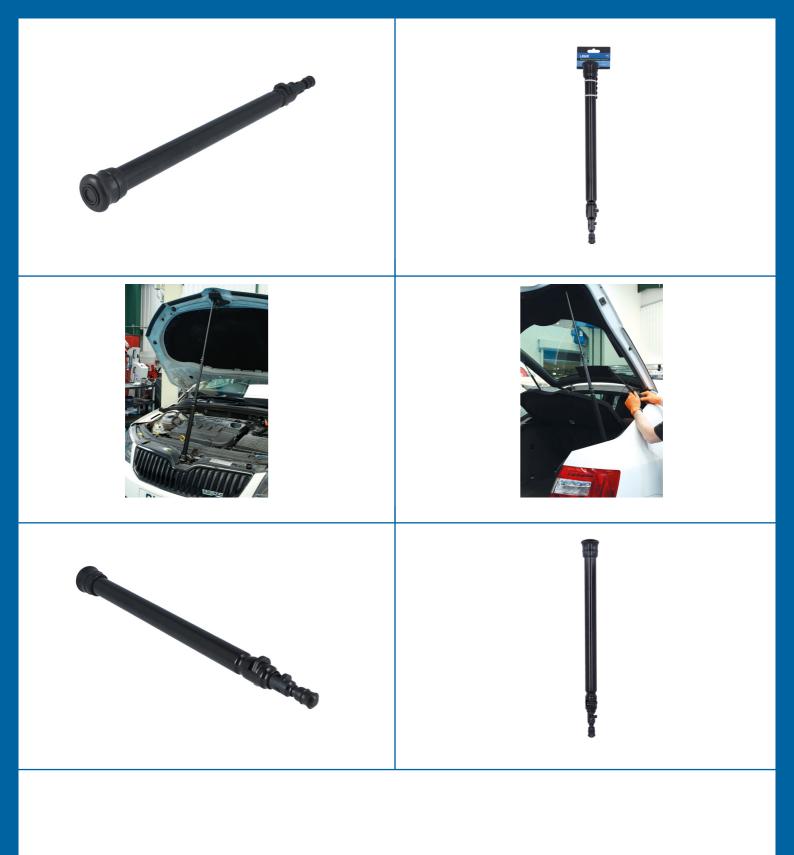

## **Telescopic Bonnet/Tailgate Support**

Three tier telescopic bonnet/tailgate support, extends up to 1180mm. This safety support is ideal for use in the workshop or at breakdowns where vehicle bonnet or boot supports have failed or are to be removed for service.

## **Additional Information**

- · Heavy duty stepless design with rubber end protectors.
- Fully adjustable range: 460 1180mm.
- · Ideal for use by mechanics & bodyshops; can also be used to secure luggage/boxes on vans/estate cars.
- Max. vertical load: 150kg.