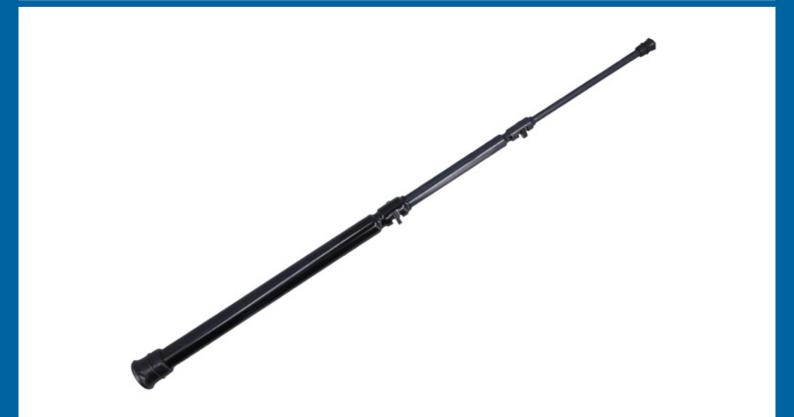

## **Telescopic Bonnet/Tailgate Support**

Three tier telescopic bonnet/tailgate support, extends up to 1180mm. This safety support is ideal for use in the workshop or at breakdowns where vehicle bonnet or boot supports have failed or are to be removed for service.

## **Additional Information**

- · Heavy duty stepless design with rubber end protectors.
- Fully adjustable range: 460 1180mm.
- · Ideal for use by mechanics & bodyshops; can also be used to secure luggage/boxes on vans/estate cars.
- Max. vertical load: 150kg.